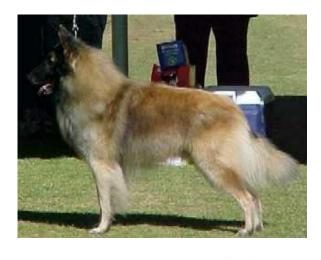

## BELGIAN SHEPHERD DOG CLUB OF QUEENSLAND – 14<sup>th</sup> July 2003 2003 SPECIALTY CHAMPIONSHIP SHOW – Judge GLENN MOORE (Vic)

BEST IN SHOW
BEST OF BREED GROENEDAEL
Ch Mirribandi Xcellence - Todd

RUNNER UP EXHIBIT IN SHOW BEST OF BREED TERVUEREN Ch Grimmendans Yucan (Imp Blg)- Voll