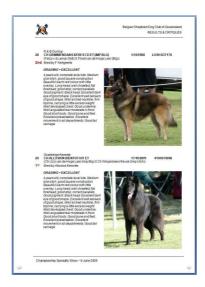

# 2010 BSDCQ Specialty Show Critique Text

- 5 months. Good bone. Fine head, minimum stop, good planes. Dark almond eye. Good shape and set. Good neck. Good front and rear angulations. Good topline. Good legs and feet. Good tail set. Excellent breed type. Excellent rear. Front loose. Excellent temperament.
- 4 months. Good type. Medium head length. Head planes OK at present, good stop. Almond dark eye. Ears wide at base. Kind expression. Good neck and topline. Good rear and front angulations. Excellent body shape and structure. Lacks legs (4 months only). Sound front and rear. Good side gait. Calm temperament.
- 7 months. Good size. Medium long head, raised to brow. Round full eye. Tall ears, wide at base. Chiselling OK. Tip scissors bite, full dentition. Good neck, excellent shoulders. Level topline. Good rear angulations. Good length leg. Good tuck up. Pleasing outline. Good croup and tail set. Excellent side gait. Stronger character.
- 4 11 months boy. Good breed type. Good planes with moderate stop. Dark almond eye, lovely expression. Like more chiselling. Triangular ears set and used well. Moderate front and rear angulations. Lacks neck. Good topline and croup set. Good short back. Front and rear movement loose and erratic. Good side gait. Big coat looks a little stuffy. Very expressive. Excellent temperament.
- Medium head length, good planes, correct stop, flares in skull. Eye good shape too light. Medium tall ears, used well, good shape. Scissor bite, full dentition. Enough neck. Good height at wither. Good topline. Good front and rear angulations. Good pleasing outline. Correct croup and tail set. Sound front and rear. Typical brisk side gait. Excellent temperament.
- Masculine dog. Good breed type. Scissor bite, full dentition. Flat skull, slight dish to muzzle. Moderate stop. Small triangular ears better set. Almond eyes. Flared cheeks, excellent split lips. Good neck, wither and topline. Good shoulder and rear. Excellent tuck up. Good balance chest to leg. Typical outline. Excellent front and rear. Very impressive side gait. Very excellent presentation and condition. Appreciated.
- 7 Medium head length. Skull a little strong. Level bite, full dentition. Head planes OK.
  Almond brown eye. Correct ear shape, size and set. Correct stop. Good neck and topline.
  Short back. Good front
- 4 years. Small dog, excellent breed type. Medium long head. Excellent planes and chiselling. Moderate stop. Level bite, full dentition. Good split to lips. Triangular small ears, set and used well. Dark almond eye. Good neck, good withers, good topline. Balanced front and rear angulations. Lacks leg. Lovely silhouette. Good front and rear. Brisk side gait. Good coat. Excellent presentation. Love his type.
- 9 Medium long head. Good type. Good planes, moderate stop. Good split to lip and good chiselling. Almond eye, a little light. Good ear shape, size and set. Good neck. Good wither height. Good topline. Balanced front and rear angulations. Excellent tuck up. Excels in outline. Loose front. Long rear hocks, toes turn out. Brisk side gait. Excellent temperament.