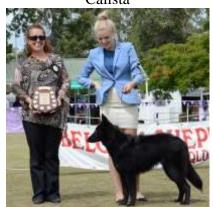

Tervueren Neuter Dog Class.

Best In Show & Best Aust Bred In Show – Ch Colsheena Briar Rose

Reserve Best In Show – Ch Mirribandi When The Wind Blows (AI) PT

Baby In Show – Mirribandi Leonardo

Minor In Show – Teangibelge Calista