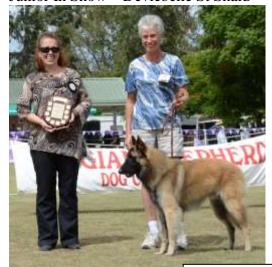

Puppy In Show – Vanrusselhof Joconda

Junior In Show – Deviebelle St Shalu

Best Neuter In Show – Mirribandi

Best Open In Show – Sup Ch Rex