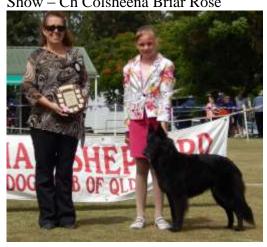

Tervueren Neuter Dog Class.

Best In Show & Best Aust Bred In Show – Ch Colsheena Briar Rose

Reserve Best In Show – Ch Mirribandi When The Wind Blows (AI) PT

Baby In Show – Mirribandi Leonardo

Minor In Show – Teangibelge Calista